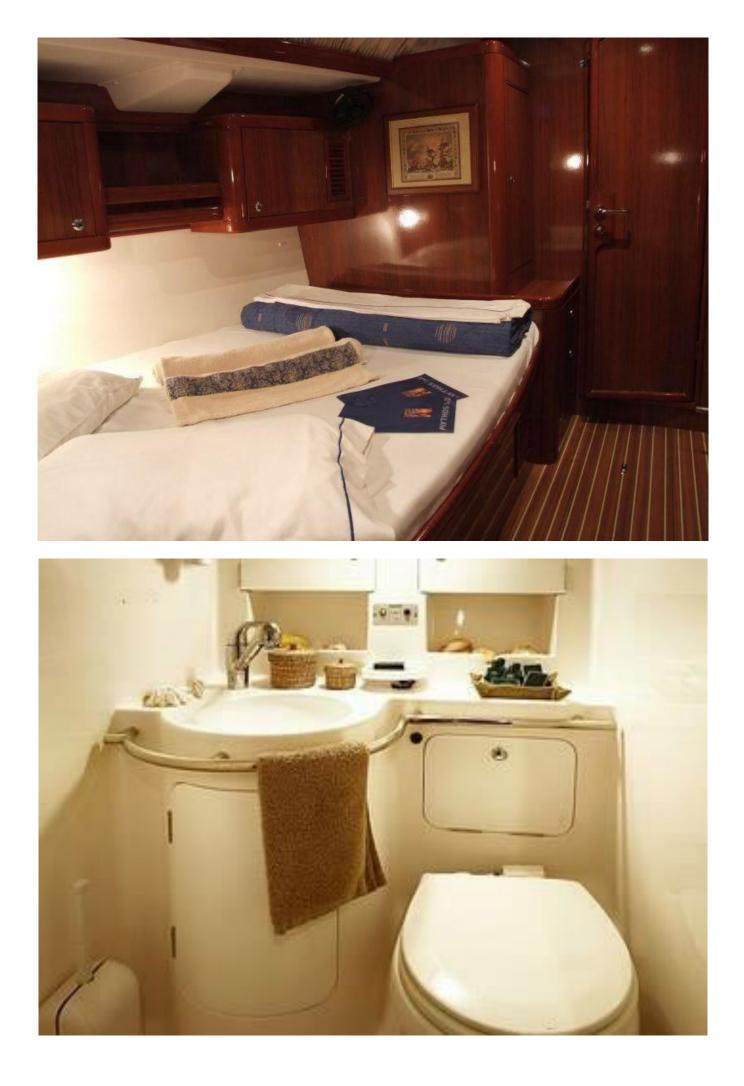

## Accommodation

Cabins: 4, double bed, fully air-conditioned ensuite cabins Bathrooms: 4, one in each cabin Galley: 2 refrigerators (1 in cockpit), freezer, ice maker, gas oven with range, microwave, coffeemaker Saloon: Fully Air-conditioned Saloon, Dining table for 8 people, extra seating room opposite from dining table

Separate crew cabin with crew bathroom and toilet