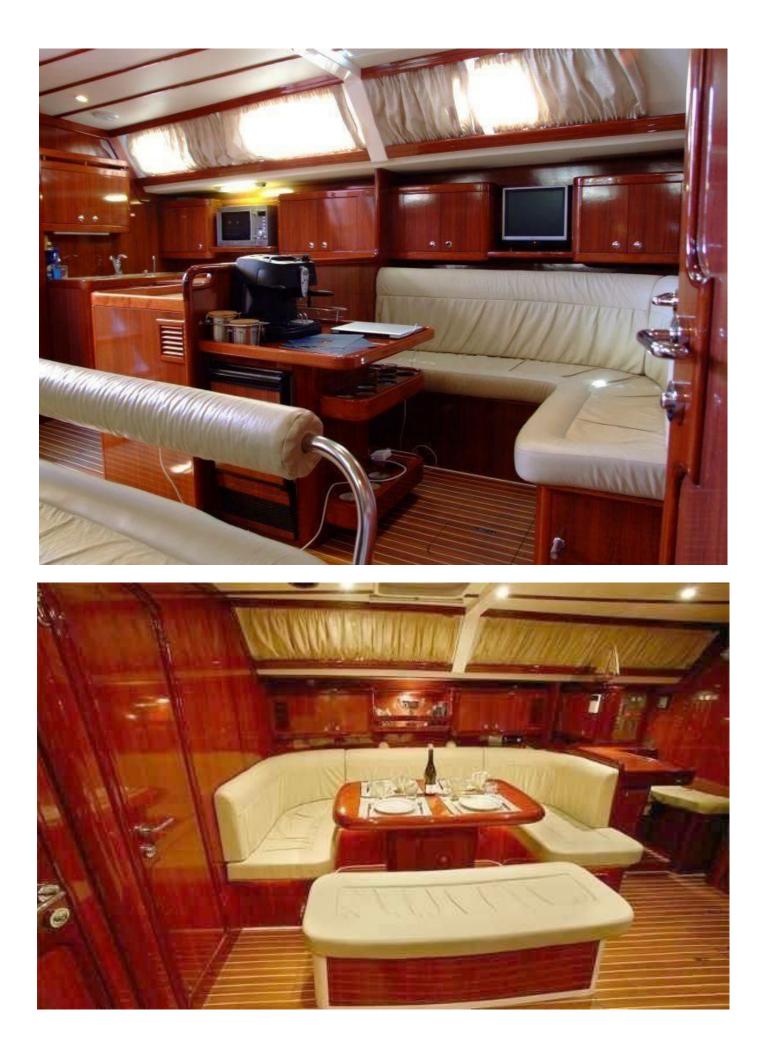

## Accommodation

Cabins: 4, double bed, fully air-conditioned ensuite cabins Bathrooms: 4, one in each cabin Galley: 2 refrigerators (1 in cockpit), freezer, ice maker, gas oven with range, microwave, coffeemaker Saloon: Fully Air-conditioned Saloon, Dining table for 8 people, extra seating room opposite from dining table

## **Equipment List**

Comfort: Generator, A/C, Ice Maker, Espresso/Cappuccino/Filter Coffee Maker, Hydraulic Gangway Entertainment: 3G/Wi-Fi Internet, TV, DVD, Game Console PS3, Stereo with speakers in cockpit and saloon Navigation and Safety: VHF Radio, Radar Plotter, GPS Chart Plotter, Autopilot, Life raft Sea toys: Fishing equipment, snorkeling equipment, underwater lights for night swimming