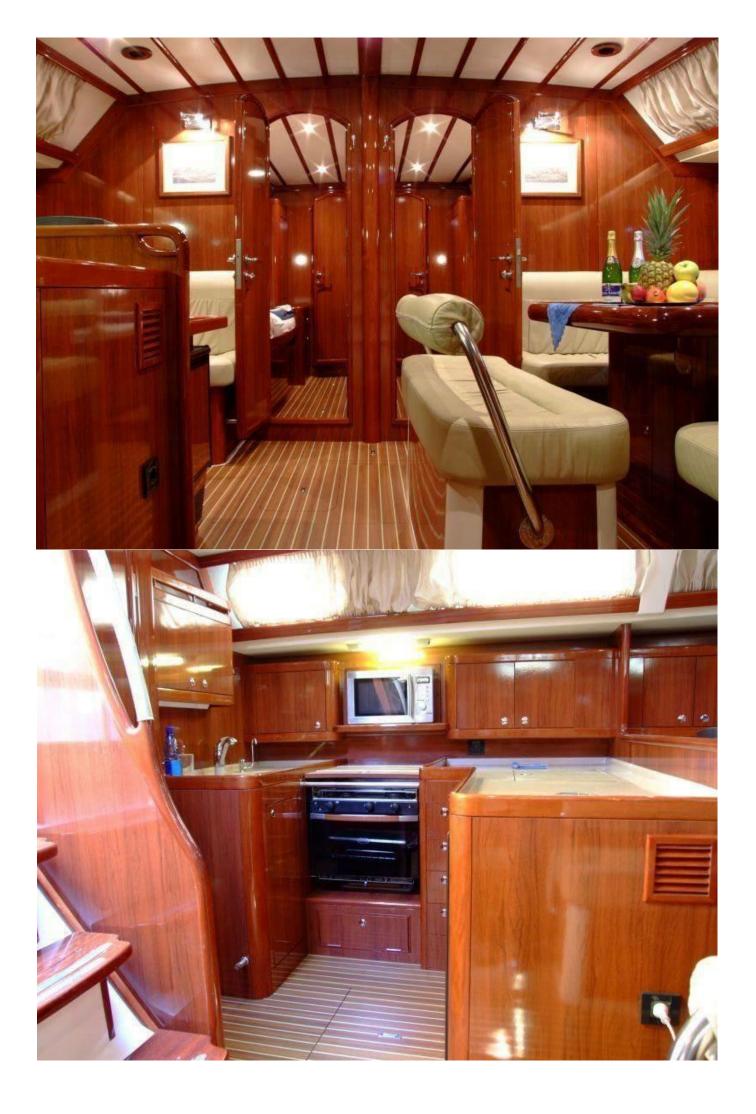

## Accommodation

Cabins: 4, double bed, fully air-conditioned ensuite cabins Bathrooms: 4, one in each cabin Galley: 2 refrigerators (1 in cockpit), freezer, ice maker, gas oven with range, microwave, coffeemaker Saloon: Fully Air-conditioned Saloon, Dining table for 8 people, extra seating room opposite from dining table

## **Equipment List**

Comfort: Generator, A/C, Ice Maker, Espresso/Cappuccino/Filter Coffee Maker, Hydraulic Gangway Entertainment: 3G/Wi-Fi Internet, TV, DVD, Game Console PS3, Stereo with speakers in cockpit and saloon Navigation and Safety: VHF Radio, Radar Plotter, GPS Chart Plotter, Autopilot, Life raft Sea toys: Fishing equipment, snorkeling equipment, underwater lights for night swimming