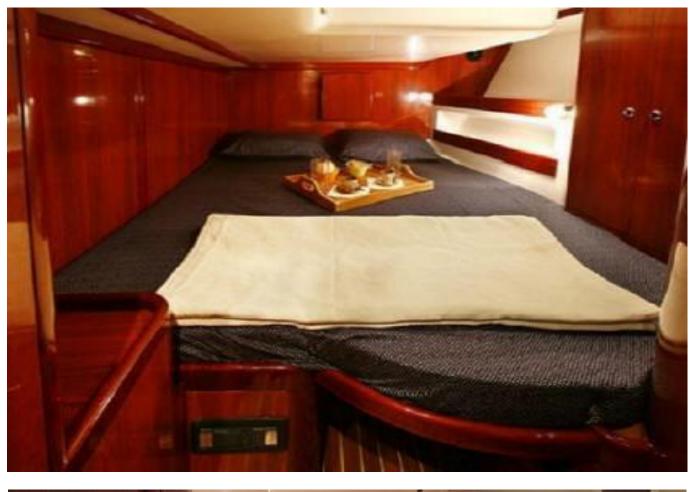

## Accommodation

Cabins: 4, double bed, fully air-conditioned ensuite cabins Bathrooms: 4, one in each cabin Galley: 2 refrigerators (1 in cockpit), freezer, ice maker, gas oven with range, microwave, coffeemaker Saloon: Fully Air-conditioned Saloon, Dining table for 8 people, extra seating room opposite from dining table