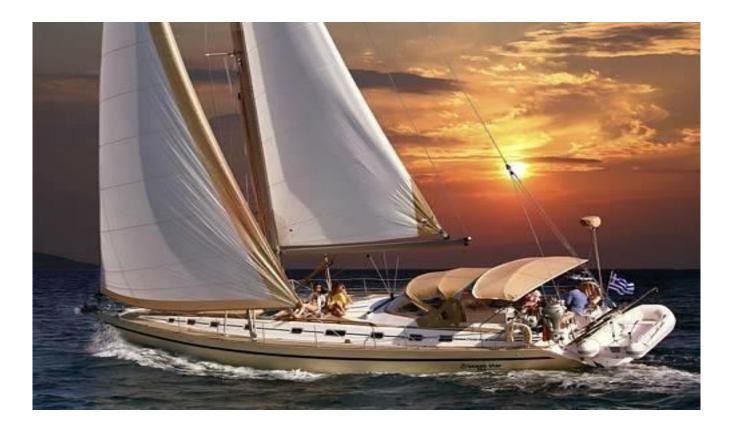

## OCEAN STAR 56.1

Offered with crew of 2, Skipper and Hostess

| Crew: 2                      |
|------------------------------|
| Year of built: 2008          |
| <b>L.O.A:</b> 18 m (56.1 ft) |
| <b>Beam:</b> 5.1m (17 ft)    |
| <b>Draught:</b> 2.3m (8 ft)  |
| Cruising speed: 8 knots      |
| Max speed: 9.5 knots         |
| Guests: 8                    |