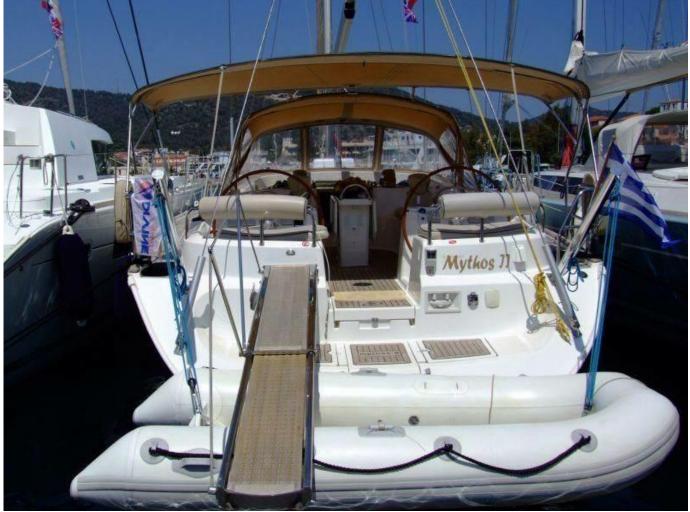

| Crew: 2                      |
|------------------------------|
| Year of built: 2008          |
| <b>L.O.A:</b> 18 m (56.1 ft) |
| <b>Beam:</b> 5.1m (17 ft)    |
| <b>Draught:</b> 2.3m (8 ft)  |
| Cruising speed: 8 knots      |
| Max speed: 9.5 knots         |
| Guests: 8                    |