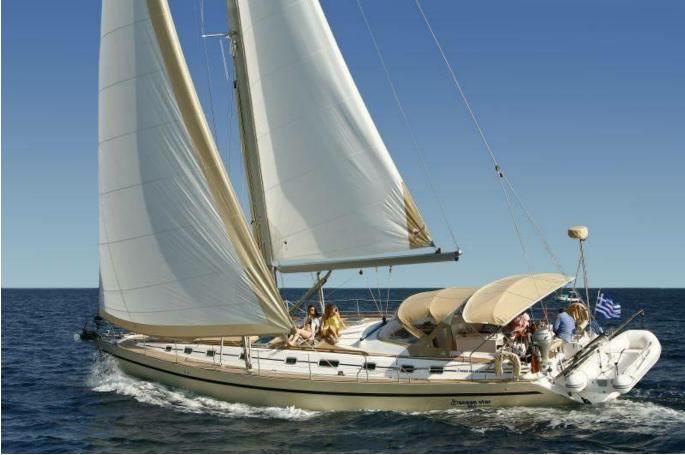

## OCEAN STAR 56.1

Offered with crew of 2, Skipper and Hostess

| Crew: 2                      |
|------------------------------|
| Year of built: 2008          |
| <b>L.O.A:</b> 18 m (56.1 ft) |
| <b>Beam:</b> 5.1m (17 ft)    |
| <b>Draught:</b> 2.3m (8 ft)  |
| Cruising speed: 8 knots      |
| Max speed: 9.5 knots         |
| Guests: 8                    |