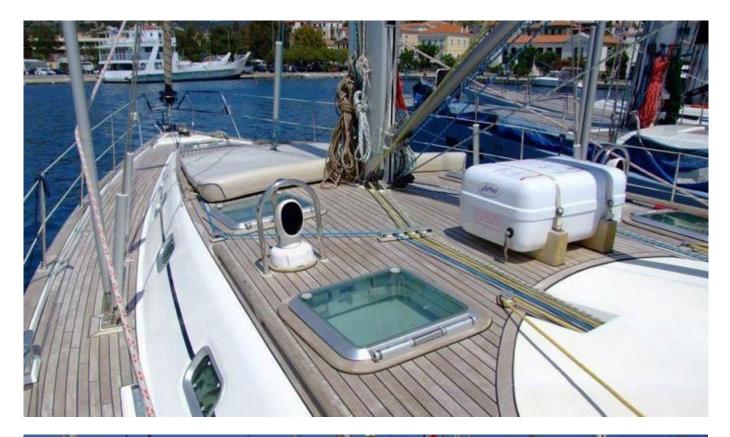

## **Equipment List**

Comfort: Generator, A/C, Ice Maker, Espresso/Cappuccino/Filter Coffee Maker, Hydraulic Gangway Entertainment: 3G/Wi-Fi Internet, TV, DVD, Game Console PS3, Stereo with speakers in cockpit and saloon Navigation and Safety: VHF Radio, Radar Plotter, GPS Chart Plotter, Autopilot, Life raft Sea toys: Fishing equipment, snorkeling equipment, underwater lights for night swimming