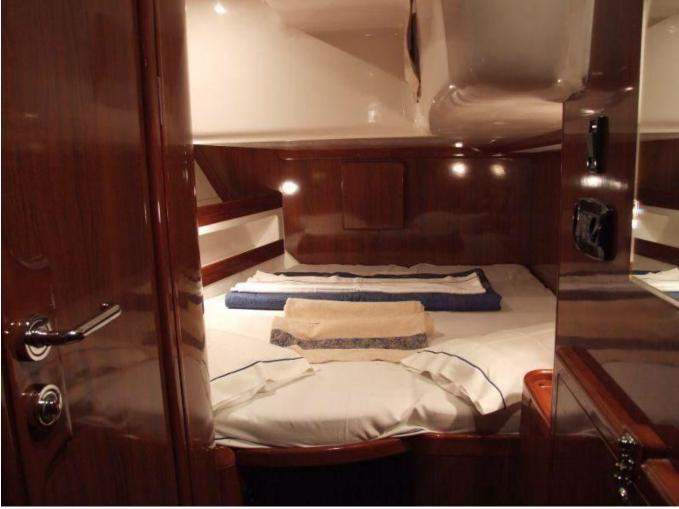

## Accommodation

Cabins: 4, double bed, fully air-conditioned ensuite cabins Bathrooms: 4, one in each cabin Galley: 2 refrigerators (1 in cockpit), freezer, ice maker, gas oven with range, microwave, coffeemaker Saloon: Fully Air-conditioned Saloon, Dining table for 8 people, extra seating room opposite from dining table