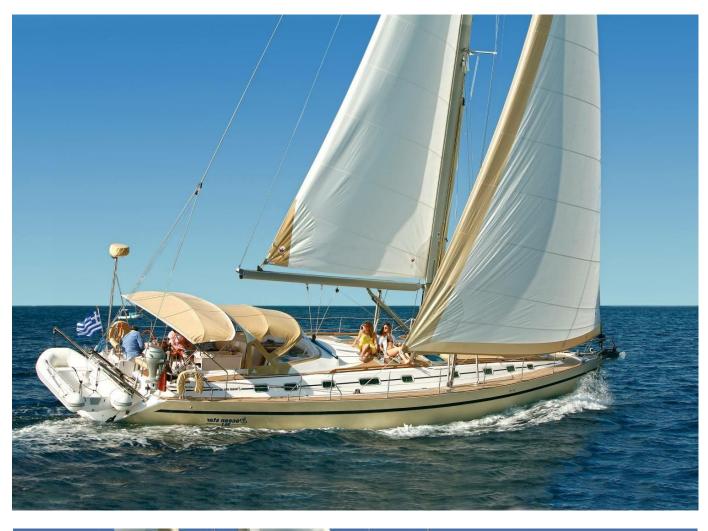

## OCEAN STAR 56.1

Offered with crew of 2, Skipper and Hostess

| Crew: 2                      |
|------------------------------|
| Year of built: 2008          |
| <b>L.O.A:</b> 18 m (56.1 ft) |
| <b>Beam:</b> 5.1m (17 ft)    |
| <b>Draught:</b> 2.3m (8 ft)  |
| Cruising speed: 8 knots      |
| Max speed: 9.5 knots         |
| Guests: 8                    |