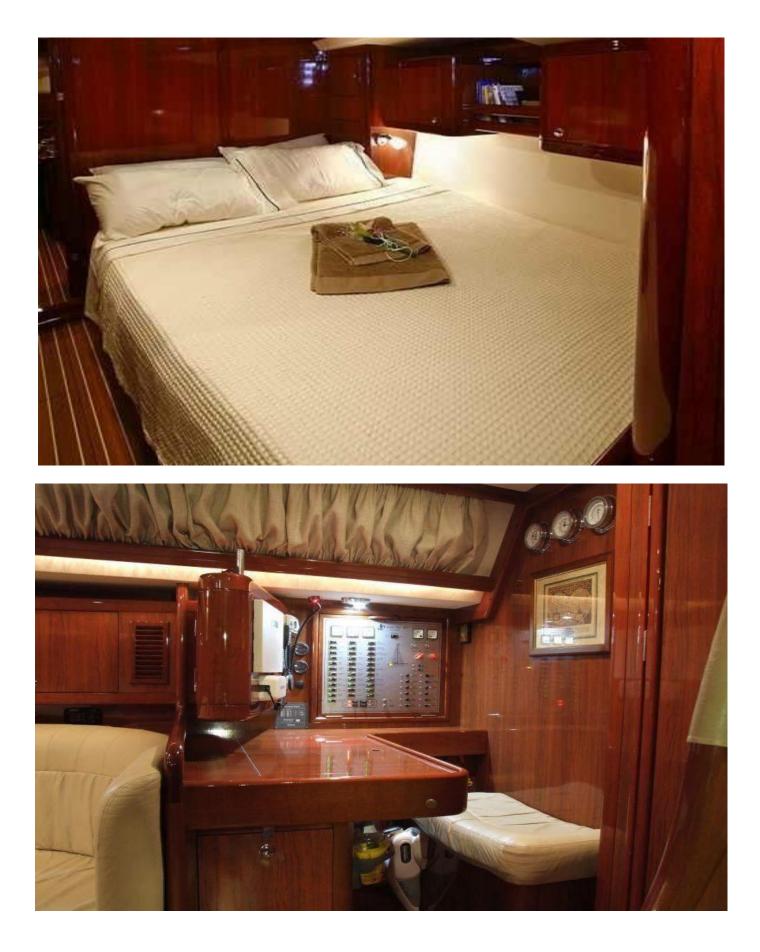

## Accommodation

Cabins: 4, double bed, fully air-conditioned ensuite cabins Bathrooms: 4, one in each cabin Galley: 2 refrigerators (1 in cockpit), freezer, ice maker, gas oven with range, microwave, coffeemaker Saloon: Fully Air-conditioned Saloon, Dining table for 8 people, extra seating room opposite from dining table