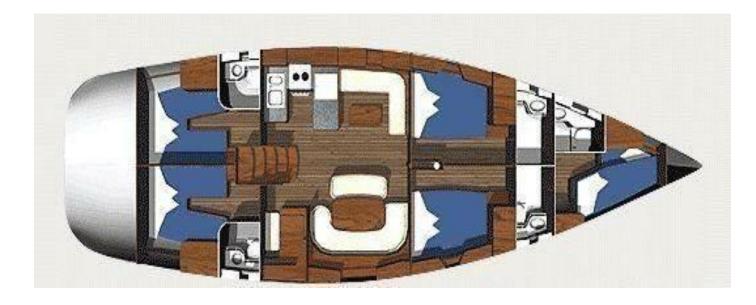

## Accommodation

Cabins: 4, double bed, fully air-conditioned ensuite cabins Bathrooms: 4, one in each cabin Galley: 2 refrigerators (1 in cockpit), freezer, ice maker, gas oven with range, microwave, coffeemaker Saloon: Fully Air-conditioned Saloon, Dining table for 8 people, extra seating room opposite from dining table

Separate crew cabin with crew bathroom and toilet