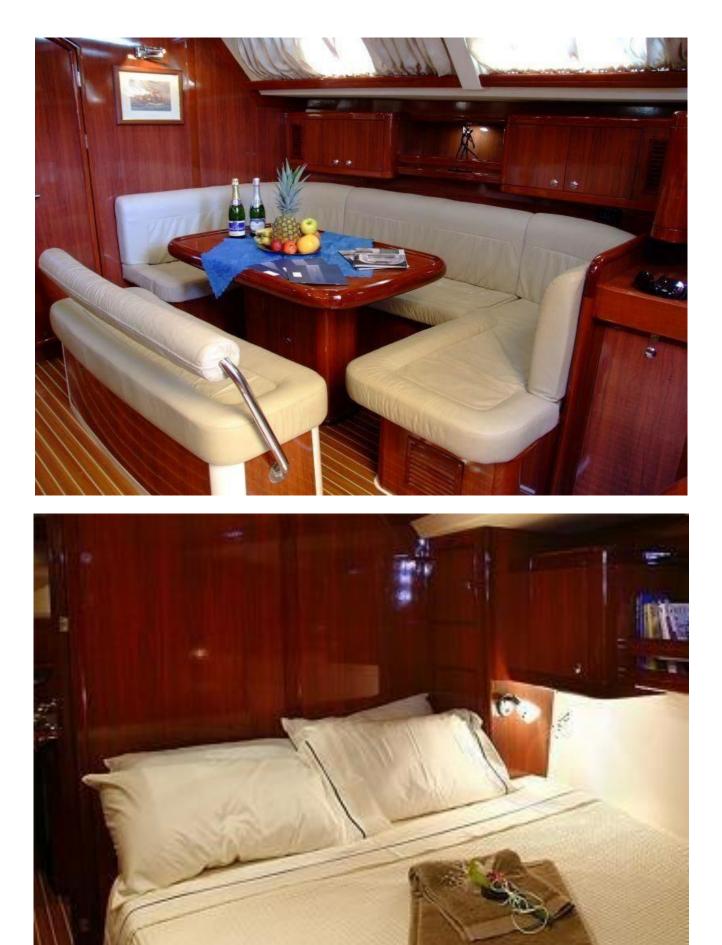

## Accommodation

Cabins: 4, double bed, fully air-conditioned ensuite cabins Bathrooms: 4, one in each cabin Galley: 2 refrigerators (1 in cockpit), freezer, ice maker, gas oven with range, microwave, coffeemaker Saloon: Fully Air-conditioned Saloon, Dining table for 8 people, extra seating room opposite from dining table