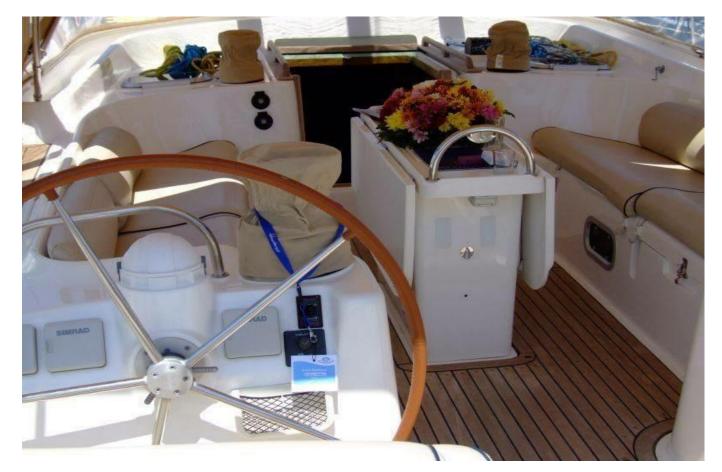

## Accommodation

Cabins: 4, double bed, fully air-conditioned ensuite cabins Bathrooms: 4, one in each cabin Galley: 2 refrigerators (1 in cockpit), freezer, ice maker, gas oven with range, microwave, coffeemaker Saloon: Fully Air-conditioned Saloon, Dining table for 8 people, extra seating room opposite from dining table